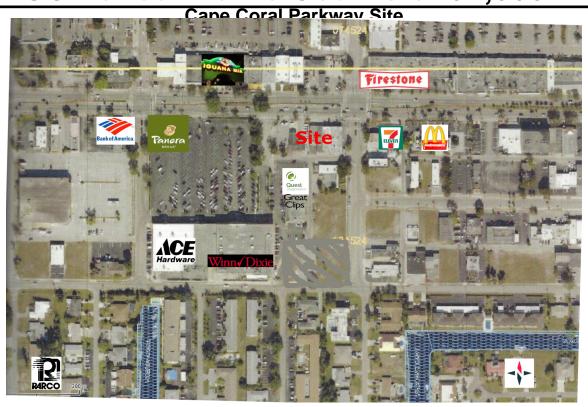

## SOLD Cape Coral Parkway Commercial Site 1350 Sq. Ft Building on 17,689 Sq. Ft. Lot SC Zoned-Traffic Counts of 51,000+

Located on the main road into Cape Coral this site has tremendous visibility and easy access. Zoned for nearly all commercial and retail uses it has excellent potential. It is basically an outparcel of one of the largest shopping centers on Cape Coral Parkway. Winn Dixie, West Marine, and Ace Hardware, new Panera breads and Across from Iguana Mia.

## Cape Coral Parkway Site Project Information

Address: 1106 Cape Coral Parkway

City: Cape Coral

State: FL ZIP: 33904 Comments:

**PROPERTY DESCRIPTION:** 

Legal: Cape Coral Unit 6 Part of Blk R PB 11 Pg 47,