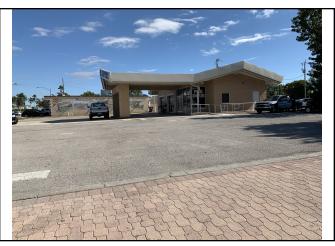

## SOLD Cape Coral Parkway Commercial Site 1350 Sq. Ft Building on 17,689 Sq. Ft. Lot SC Zoned-Traffic Counts of 51,000+

Located on the main road into Cape Coral this site has tremendous visibility and easy access. Zoned for nearly all commercial and retail uses it has excellent potential. It is basically an outparcel of one of the largest shopping centers on Cape Coral Parkway. Winn Dixie, West Marine, and Ace Hardware, new Panera breads and Across from Iguana Mia.

## Cape Coral Parkway Site Project Information

Address: 1106 Cape Coral Parkway

City: Cape Coral

State: FL ZIP: 33904 Comments:

**PROPERTY DESCRIPTION:** 

Legal: Cape Coral Unit 6 Part of Blk R PB 11 Pg 47,