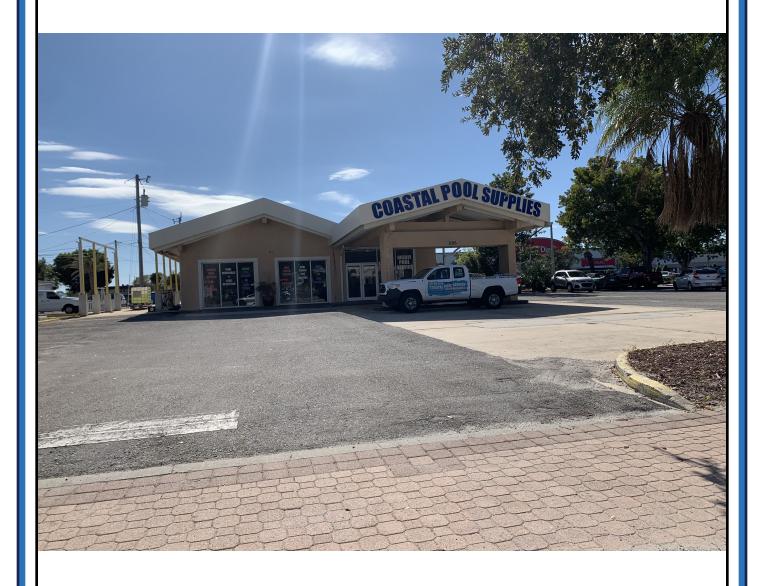

## SOLD Cape Coral Parkway Commercial Site 1350 Sq. Ft Building on 17,689 Sq. Ft. Lot SC Zoned-Traffic Counts of 51,000+

Located on the main road into Cape Coral this site has tremendous visibility and easy access. Zoned for nearly all commercial and retail uses it has excellent potential. It is basically an outparcel of one of the largest shopping centers on Cape Coral Parkway. Winn Dixie, West Marine, and Ace Hardware, new Panera breads and Across from Iguana Mia.

## Cape Coral Parkway Site Project Information

Address: 1106 Cape Coral Parkway

City: Cape Coral

State: FL ZIP: 33904 Comments:

**PROPERTY DESCRIPTION:** 

Legal: Cape Coral Unit 6 Part of Blk R PB 11 Pg 47,