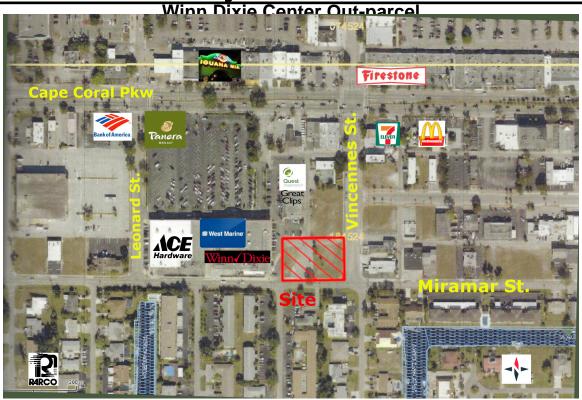

## SOLD Cape Coral Florida South District SC Downtown Heavy Commercial Zoning Ready to Build Site Winn Divis Center Out-parcel

Located in the SC zoned down town development district, this commercially zoned site allows all types of office and retail uses. Doctor offices, retail shops, restaurants service industries, etc. The lot size of over 27,300 sq. ft. and located in one of the most intensely developed areas in Cape Coral allows very high lot coverage ratios. Great access and just five minutes across the river to central Fort Myers area.

Line Size: Capacity: Yes Gravity:

Franchise Dist.: Cape Coral Power Company: FP&L Fire District: Cape Coral

Comments:

**PRIMARY ACCESS:** 

Primary Access: Vincennes St.

Number of Lanes: 2

Right of Way: 65'

Road Ownership: Cape Coral

Class: B

Service Level: C

**SECONDARY ACCESS:** 

Secondary Access: Miramar Street

Number of Lanes: 2 Right of Way: 50' Road Ownership:

**LISTING DATA:** 

Offering Date:

Offering Price: \$265,000