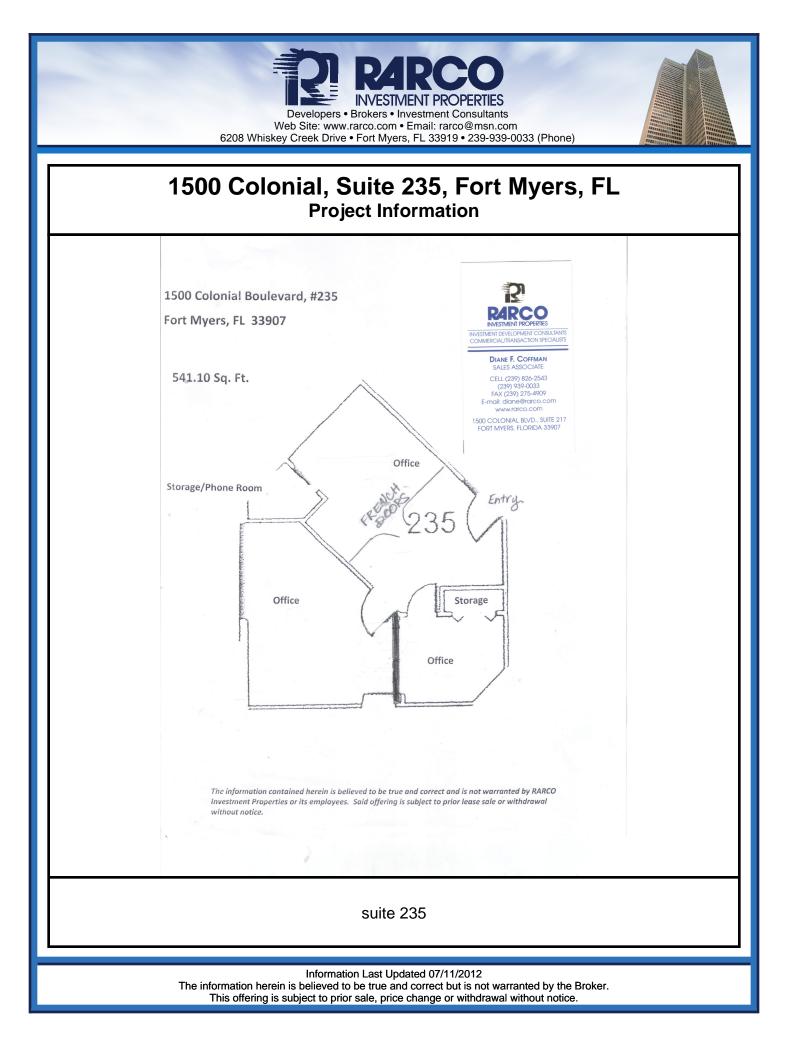

# Suite 235 541.10 sq. ft. 1500 Colonial Blvd, Fort Myers, FL 33907 3 separate offices/reception area

The Colonial Executive Office Building is the best in Executive Offices!

In the heart of the central business hub of Fort Myers, this location has excellent access to major roads, 175, Page Airfield and the MidPoint Bridge.

## 1500 Colonial, Suite 235, Fort Myers, FL Project Information

#### Address: 1500 Colonial Boulevard, #235

City: Fort Myers State: Florida ZIP: 33907 Comments: Contact: Diane Coffman, Sales Associate Office Phone: 239-939-0033 Cell Phone: 239-826-2543 Email: Diane@rarco.com

### LISTING DATA:

<u>Unit is on the 2nd floor. Building has elevator</u> and beautiful staircase. Matching desks and file storage have been left to help with office needs if desired.

Lease Term: 3, 4 or 5 year Lease term negotiable. want to have a professional appearance for their

Move-in Costs:

Suite 235 (541.10 Square Feet)

<u>Rent is \$586.00 per month + \$35.16 sales tax = \$621.16 per month.</u>

Security Deposit = \$586.00

<u>Total move-in = \$1,212.16</u>

Business Associates will have 24 hour access to the building with key system. Building is unlocked at 8:00 am and locked at 5:00 pm. There is on-site management during the business hours to assist with any needs.