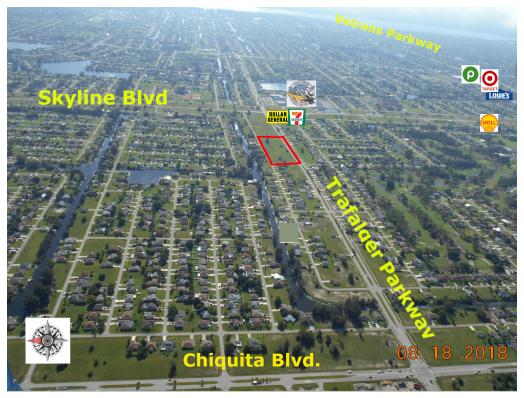

## **5.38 Acres Commercial Site** Trafalger West Of Skyline Cape Coral Florida

This site is zoned Commercial C in the City of Cape Coral. Permitted uses range from Assisted Living Facilities, Banks, Drug Stores, Food Stores, Lawn and Garden, Hotel, Motel, Night Clubs, Gas Stations with a special exception and over 100 more possible uses. utilities and great access.

PRIMARY ACCESS:

Primary Access: Trafalgee Parkway

Number of Lanes: 4 Right of Way: 100'

Road Ownership: Cape Coral

Class: Collector Service Level: C Traffic Count:

**SECONDARY ACCESS:** 

Secondary Access: SW 15 Terr

Number of Lanes: 2 Right of Way: 60

Road Ownership: Cape Coral

Class:

Service Level: A Traffic Count:

Dist. to Median: None

Signalized: No

Dist. to Inter.: Skyline 1300'

**LISTING DATA:** 