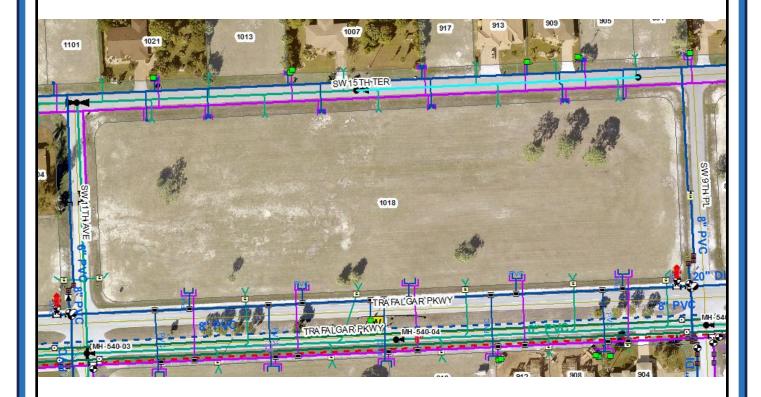

lots 1 thru 42+ Vacated Aley

Legal:

Size in Acres: 5.38 Size in Sq. Ft.: Frontage: 872 Average Depth: 270 Natural Elevation: Finish Floor EI: Flood Zone:

Map Number:

**LAND USE INFORMATION:** 

Zoning: C

Ordinance #:
Prelim. Dev. Ord.:
Expir. Date:

UTILITIES: Water: Yes Line Size: 20" Capacity: Yes Dist. to Hydrant: At Site Sanitary Sewer: Yes

Line Size: 8" Capacity: Yes Gravity: Yes

Franchise Dist.: Cape Coral Utilities

Power Company: FP&L Fire District: Cape Coral