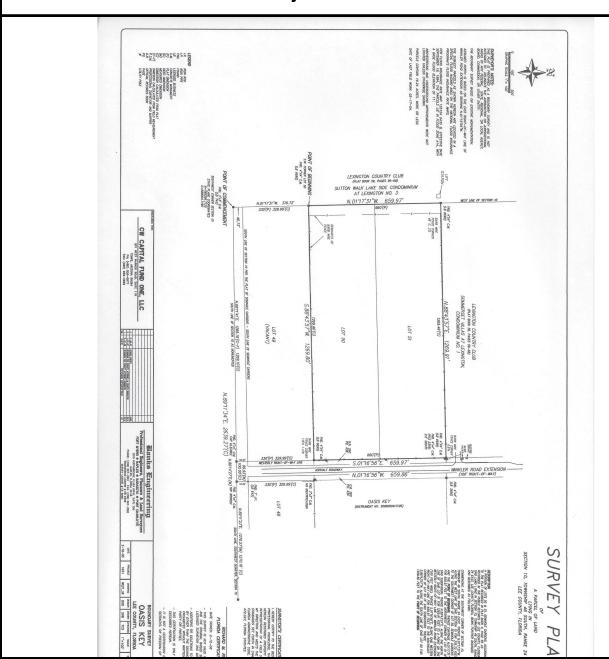

# Winkler Road 19.25 Acres Project Information

Survey

LESS R/W OR 260 PG 438

Size in Acres: 19.25 Size in Sq. Ft.: Frontage: 660'

Average Depth: 1260'
Natural Elevation:
Finish Floor El:
Flood Zone:
Map Number:
Soil Class:
Comments: