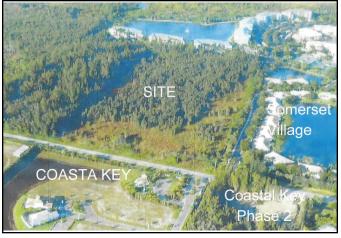

### Winkler Road Residential Site 62 Zoned and Permitted Single Family Home Sites

Winkler Road 19.24 Acres

19.24 residential zoned acres in South Fort Myers. The site is approved for 62 single family units. See the attached site plan. The property has a Army Corps permit and Eagle management plan approved.