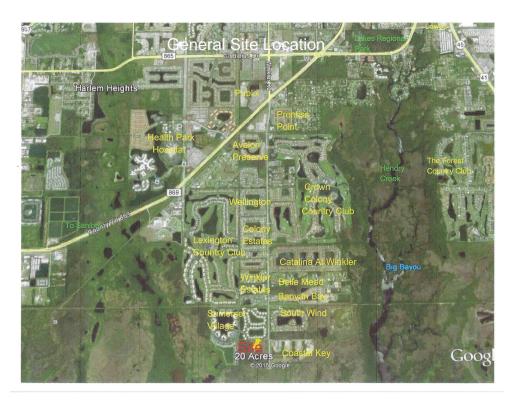

### Winkler Road Residential Site 62 Zoned and Permitted Single Family Home Sites

Winkler Road 19.24 Acres

19.24 residential zoned acres in South Fort Myers. The site is approved for 62 single family units. See the attached site plan. The property has a Army Corps permit and Eagle management plan approved.