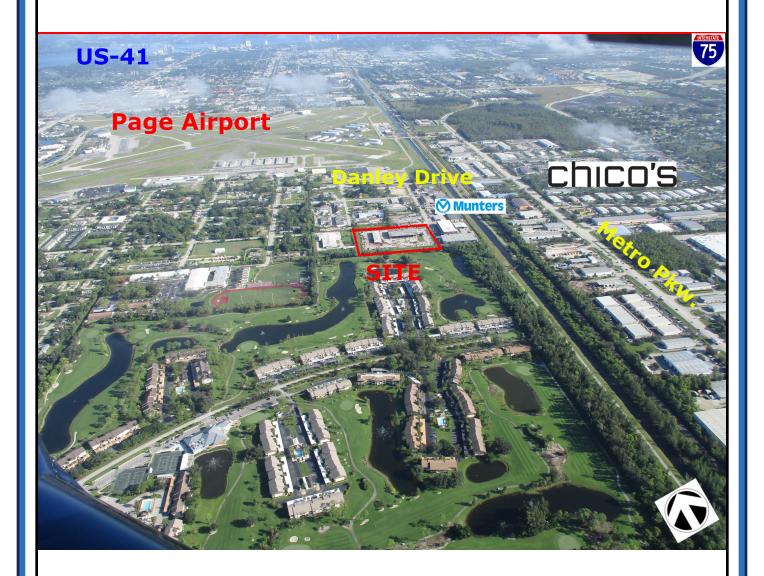

## Fort Myers Florida Industrial 5.9+ Acres Over 40,000 Sq. Ft. Under Roof 4+ ACRES OF PAVEMENT

Fort Myers Truss Plant. Nearly 6 acres of Light Industrial land in central Fort Myers. 40,000 SQ. FT. of open steal building. Over 4 Acres of improved high density pavement. Perfect for outdoor storage facility, RV'S boats trucks etc. or manufacturing.

## Fort Myers Truss Plant Project Information

Phone: 239-939-0033

Address: 95 6th Street

Address:

City: Fort Myers State: Florida ZIP: 33907 Comments:

**PROPERTY DESCRIPTION:** 

Legal: 12-45-24-01-000R0.0010