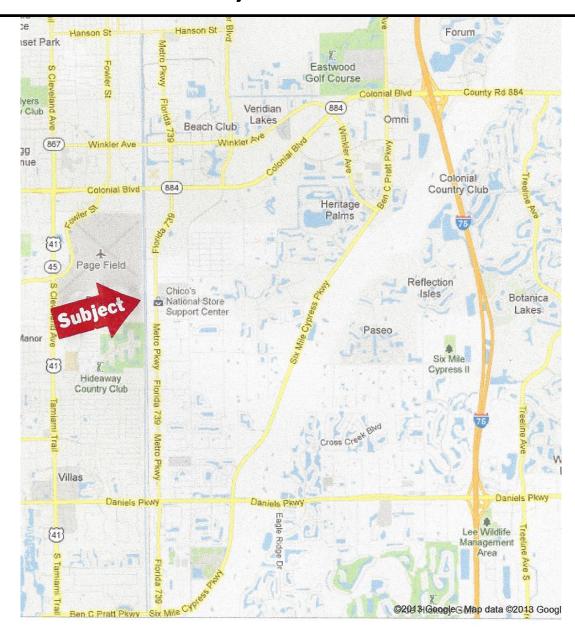

ing: IL

Land Use Category: Industrial Development

Comm/Council Dist.: 2 Lee County Who's District: Cecil Pendergrass

**TAX INFORMATION:** 

STRAP Number: 12-45-24-01-000R0.0010

Current Yr. Taxes: Spcl. Assessments:

**UTILITIES:** 

Water: Yes
Line Size:
Capacity: Yes
Dist. to Hydrant:
Sanitary Sewer: Septic
Power Company: FP&L
Fire District: South Trail
Drainage District: Page Park

**PRIMARY ACCESS:** 

Primary Access: 6th Street Number of Lanes: 2

Right of Way: 70

Road Ownership: Lee County

Class: Local

LISTING DATA:

Offering Price: \$1,695,000

Comments:





Web Site: www.rarco.com • Email: rarco@msn.com 6208 Whiskey Creek Drive • Fort Myers, FL 33919 • 239-939-0033 (Phone)

## Fort Myers Truss Plant Project Information









## Fort Myers Truss Plant Project Information



Fort Myers Location Map