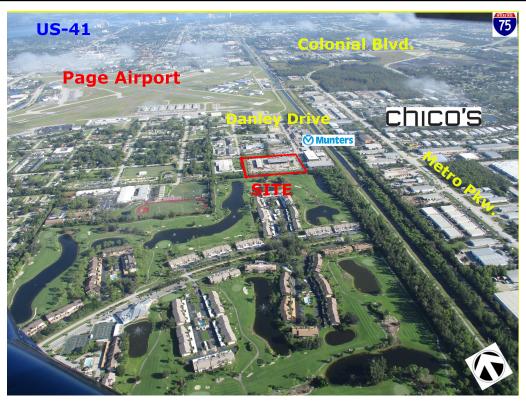

## Fort Myers Florida Industrial 5.9+ Acres Over 40,000 Sq. Ft. Under Roof 4+ ACRES OF PAVEMENT

Fort Myers Truss Plant. Nearly 6 acres of Light Industrial land in central Fort Myers. 40,000 SQ. FT. of open steal building. Over 4 Acres of improved high density pavement. Perfect for outdoor storage facility, RV'S boats trucks etc. or manufacturing.

## Fort Myers Truss Plant Project Information

Phone: 239-939-0033

Address: 95 6th Street

Address:

City: Fort Myers State: Florida ZIP: 33907 Comments:

**PROPERTY DESCRIPTION:** 

Legal: 12-45-24-01-000R0.0010