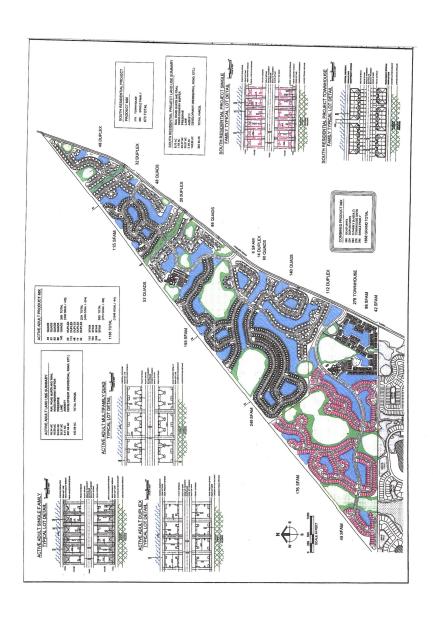

With over two miles of frontage, the majority of the site is located in the proposed 2030 Conceptual Land Use Low Density Residential District. A comp plan and rezoning would be required to allow the sites full potential.