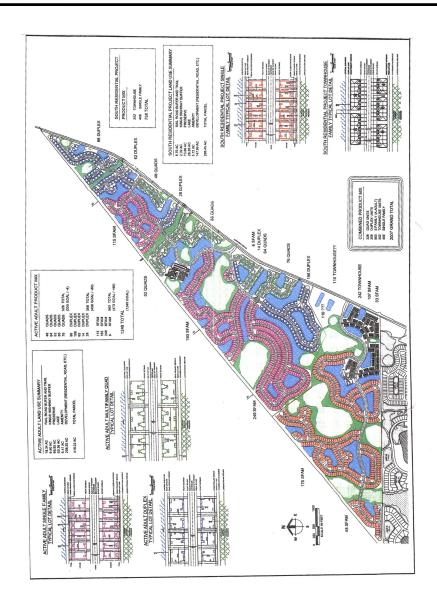

With over two miles of frontage, the majority of the site is located in the proposed 2030 Conceptual Land Use Low Density Residential District. A comp plan and rezoning would be required to allow the sites full potential.