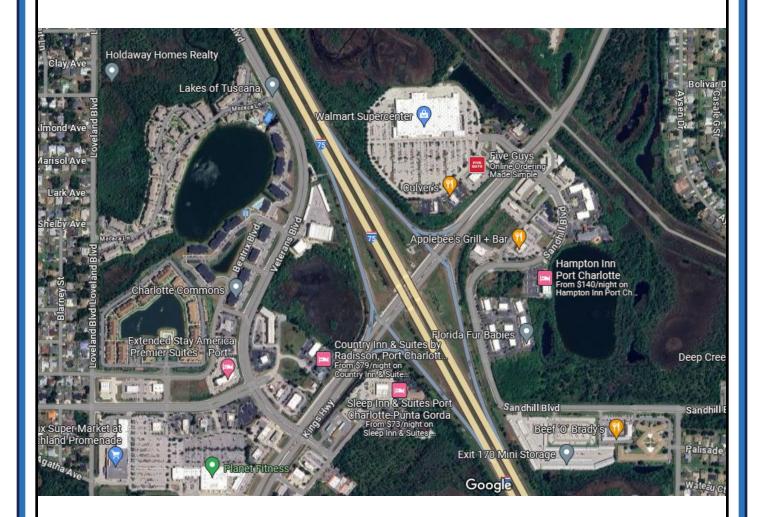

#### D & G Cattle Co. 685 ACRES Approximately 560 Upland Acres KINGS HIGHWAY DESOTO COUNTY

PRIME DEVELOPMENT SITE

This potential mixed use development site is just three miles northeast of the Walmart at the corner of Kings Highway and I-75 (Exit 170). In addition to Walmart, there is currently banking, dining, retail and a Winn Dixie Grocery that sits less than 1.5 miles to the west of the Interchange.

### D & G Cattle Co.685 Acres Project Information

I-75 Intersection of Kings Highway