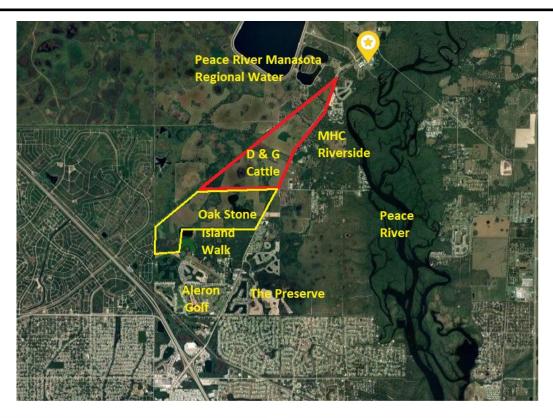

#### D & G Cattle Co. 685 ACRES Approximately 560 Upland Acres KINGS HIGHWAY DESOTO COUNTY

PRIME DEVELOPMENT SITE

This potential mixed use development site is just three miles northeast of the Walmart at the corner of Kings Highway and I-75 (Exit 170). In addition to Walmart, there is currently banking, dining, retail and a Winn Dixie Grocery that sits less than 1.5 miles to the west of the Interchange.

With over two miles of frontage, the majority of the site is located in the proposed 2030 Conceptual Land Use Low Density Residential District. A comp plan and rezoning would be required to allow the sites full potential.

#### D & G Cattle Co.685 Acres Project Information

**OWNERSHIP:** 

Name: D & G Cattle Co.

**PROPERTY DESCRIPTION:** 

Legal: See Survey (pages 5, 6, 7)

Legal:

Size in Acres: 685 Frontage: 10,600' Average Depth: 3500'