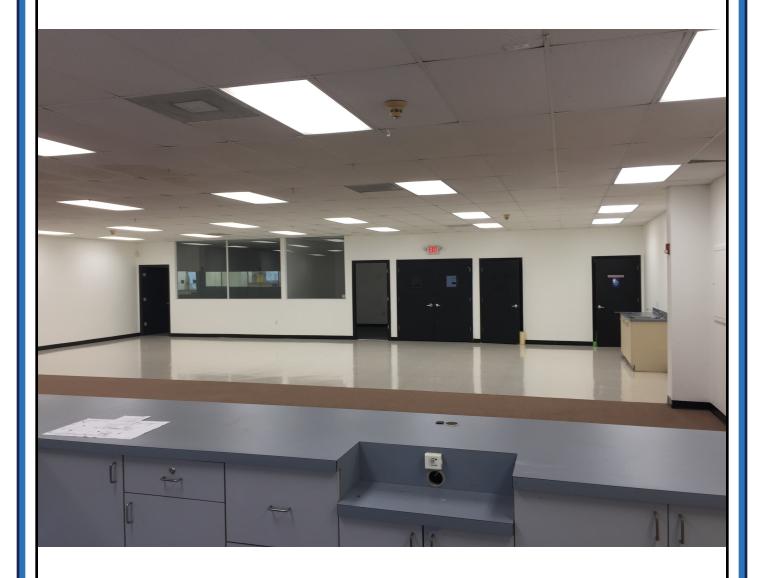

# SOUTH METRO FLEX SPACE OFFICE SHOW ROOM- WAREHOUSE STAND ALONE 4400 SQ. FT. FOR LEASE 12380 METRO PARKWAY

**Back Building Metro Frontage** 

FLEX Office Warehouse Light Industrial Located on the south Metro Parkway corridor near Crystal Drive - this newly offered unit has one 17'x 12' coiled, steel overhead door. Just off of Metro Parkway. 3000 sq. feet of showroom and offices are under new high efficiency air. 1400 sq. ft. warehouse. LED lighting

#### **PROPERTY DESCRIPTION:**

Address: 12380 Metro Parkway, Fort Myers, FL

33966

Size in Sq. Ft.: 4,400 square feet

Lease Rate: \$6500 /Month NNN