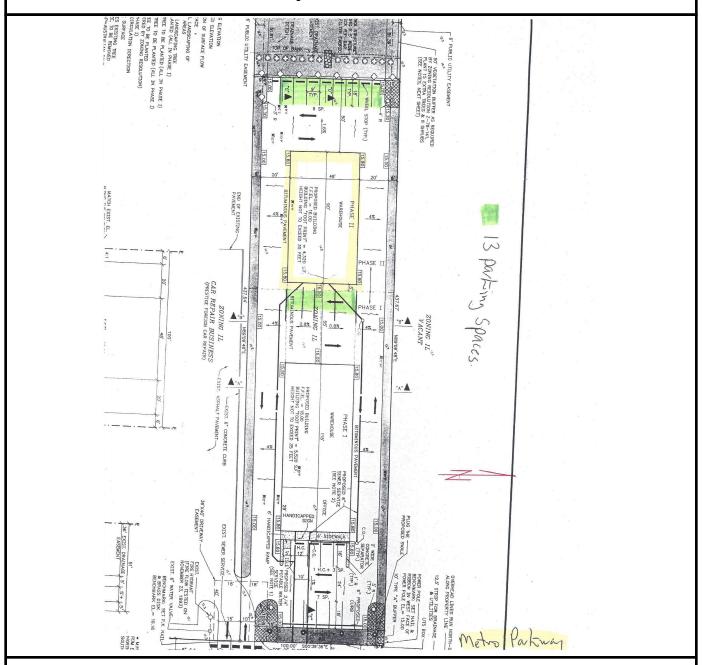

#### **PROPERTY DESCRIPTION:**

Address: 12380 Metro Parkway, Fort Myers, FL

33966

Size in Sq. Ft.: 4,400 square feet

Lease Rate: \$6500 /Month NNN

#### **LAND USE INFORMATION:**

Zoning: Light Industrial