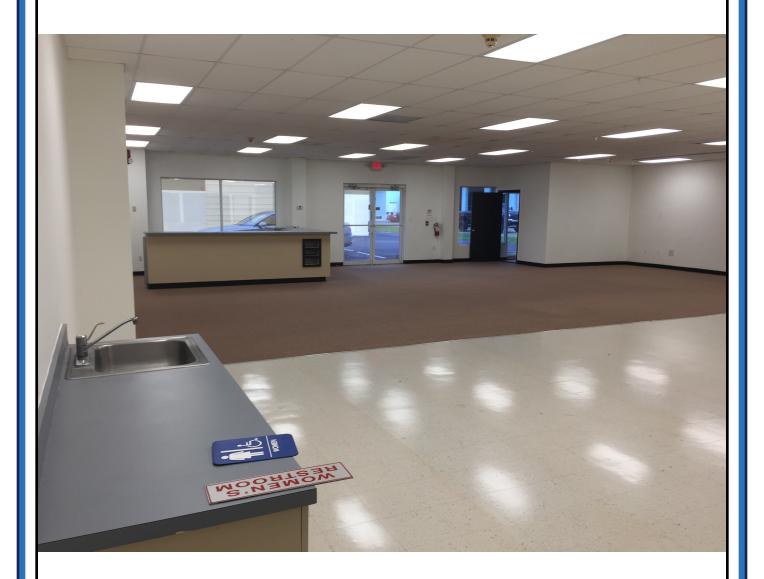

# SOUTH METRO FLEX SPACE OFFICE SHOW ROOM- WAREHOUSE STAND ALONE 4400 SQ. FT. FOR LEASE 12380 METRO PARKWAY

**Back Building Metro Frontage** 

FLEX Office Warehouse Light Industrial Located on the south Metro Parkway corridor near Crystal Drive - this newly offered unit has one 17'x 12' coiled, steel overhead door. Just off of Metro Parkway. 3000 sq. feet of showroom and offices are under new high efficiency air. 1400 sq. ft. warehouse. LED lighting

#### **PROPERTY DESCRIPTION:**

Address: 12380 Metro Parkway, Fort Myers, FL

33966

Size in Sq. Ft.: 4,400 square feet

Lease Rate: \$6500 /Month NNN