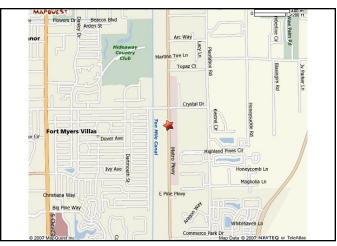

#### **PROPERTY DESCRIPTION:**

Address: 12380 Metro Parkway, Fort Myers, FL

33966

Size in Sq. Ft.: 4,400 square feet

Lease Rate: \$6500 /Month NNN

#### **PRIMARY ACCESS:**

Primary Access: Metro Number of Lanes: 4

#### **SECONDARY ACCESS:**

Secondary Access: Chrystal Drive

Number of Lanes: 2