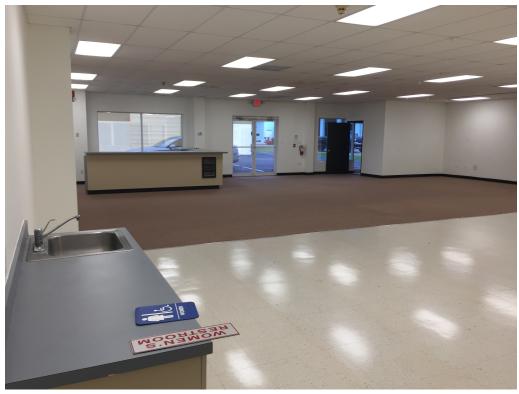

# SOUTH METRO FLEX SPACE OFFICE SHOW ROOM- WAREHOUSE STAND ALONE 4400 SQ. FT. FOR LEASE 12380 METRO PARKWAY

**Back Building Metro Frontage** 

FLEX Office Warehouse Light Industrial Located on the south Metro Parkway corridor near Crystal Drive - this newly offered unit has one 17'x 12' coiled, steel overhead door. Just off of Metro Parkway. 3000 sq. feet of showroom and offices are under new high efficiency air. 1400 sq. ft. warehouse. LED lighting

#### **PROPERTY DESCRIPTION:**

Address: 12380 Metro Parkway, Fort Myers, FL

33966

Size in Sq. Ft.: 4,400 square feet

Lease Rate: \$6500 /Month NNN