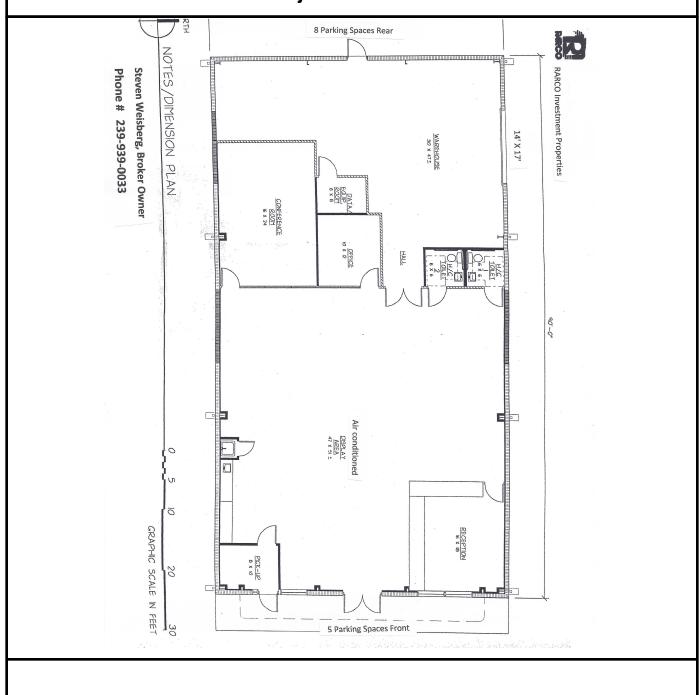

### METRO FLEX OFFICE/WAREHOUSE FOR LEASE Project Information

#### **REAL ESTATE BROKER INFO: Broker Owner**

Name: Steven M. Weisberg. Licensed FL RE Broker

Phone: 239-939-0033

Address: 6208 Whiskey Creek Drive

City: Fort Myers State: FL ZIP: 33919

**Comments: Immediate Occupancy** 

#### **PROPERTY DESCRIPTION:**

Address: 12380 Metro Parkway, Fort Myers, FL

33966

Size in Sq. Ft.: 4,400 square feet

Lease Rate: \$6500 /Month NNN