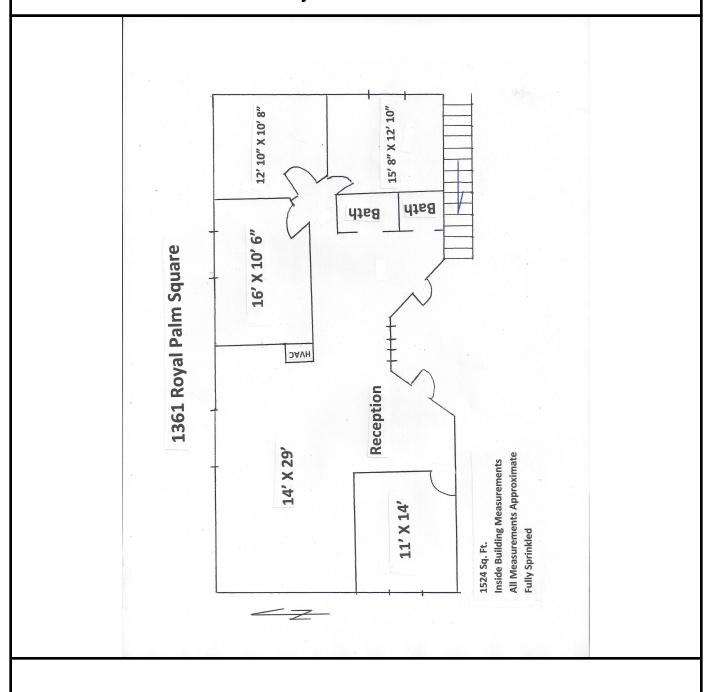

## 1361 Royal Palm Square Blvd. Frontage 1524 Sq. Ft. Second Floor \$1,810 Month \$14.25 Sq. Ft. Gross

**Up Stairs Unit** 

This is prime office space that is conveniently located on Royal Palm Square Boulevard near the intersection of Colonial, and McGregor Boulevards. It provides easy access to all points in Lee County, Cape Coral, Lehigh, downtown Fort Myers and I-75.

## **LISTING DATA:**

Offering Date: 7/1/23

Monthly Rental Rate: \$1810.00 a month Gross plus current State of Florida sales tax. Includes water and sewer.

Move-in requirements: First month's and last months rent and security deposit of equal amount.