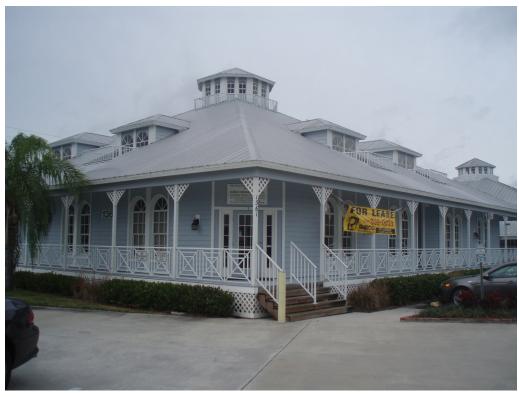

## 1361 Royal Palm Square Blvd. Frontage 1524 Sq. Ft. Second Floor \$1,810 Month \$14.25 Sq. Ft. Gross

**Up Stairs Unit** 

This is prime office space that is conveniently located on Royal Palm Square Boulevard near the intersection of Colonial, and McGregor Boulevards. It provides easy access to all points in Lee County, Cape Coral, Lehigh, downtown Fort Myers and I-75.

## Royal Palm Square Blvd and McGregor Blvd. Project Information

This building fronts Royal Palm Square Boulevard and has plenty of parking for clients with easy access.

Across from the YMCA facility and close to the Summerlin Crossings Publix Shopping Center, Key West Professional Offices has many lunch restaurants and shops nearby.

## Royal Palm Square Blvd and McGregor Blvd. Project Information