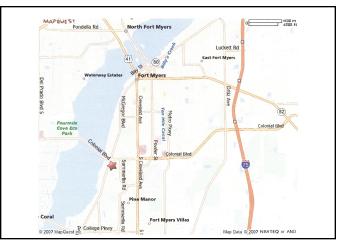

## Royal Palm Square Blvd and McGregor Blvd. Project Information

This building fronts Royal Palm Square Boulevard and has plenty of parking for clients with easy access.

Across from the YMCA facility and close to the Summerlin Crossings Publix Shopping Center, Key West Professional Offices has many lunch restaurants and shops nearby.

## Royal Palm Square Blvd and McGregor Blvd. Project Information